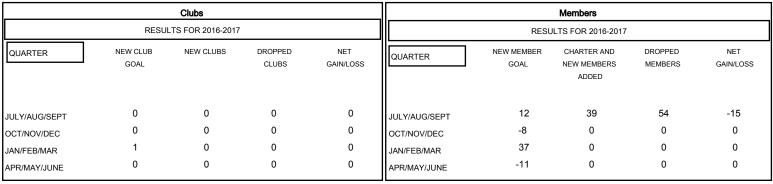

## MONTHLY MEMBERSHIP PROGRESS REPORT

## District 201V14

Results as of: 8/31/2016

GMT: WAYNE OAKES LOCATION AUSTRALIA GMT CA 7