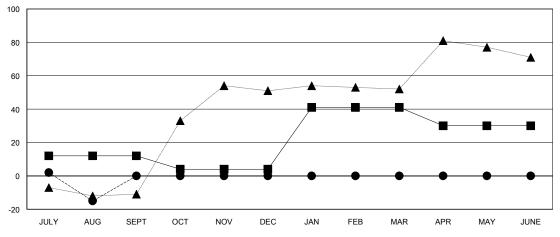

## GOALS AND ACTUAL MEMBERS CUMULATIVE

| -■-  | CURRENT YEAR GOALS FOR NEW |
|------|----------------------------|
| MEMB | FRS                        |

CURRENT YEAR ACTUAL MEMBERS

- ▲ - LAST YEAR ACTUAL MEMBERS